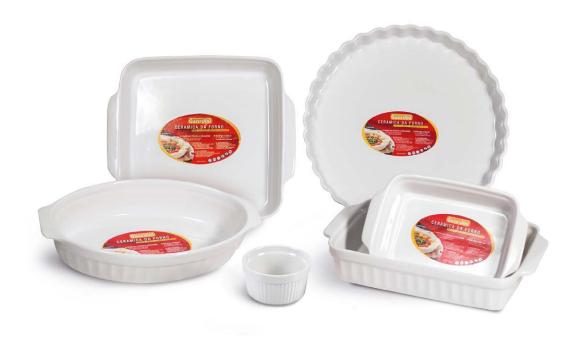

# **TECHNICAL** DATA

Material Ceramic bakeware Colour white

## LINE **PROPERTIES**

Versatile Ideal for the microwave From the freezer to the oven From -18°C to + 250°C